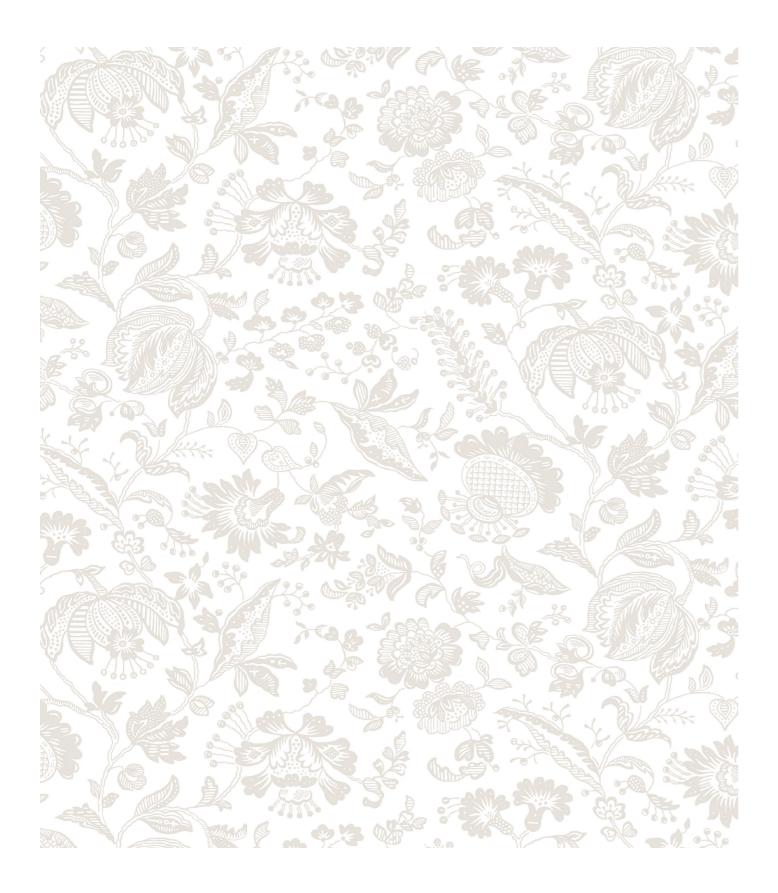

Lasenby Cotton Range Code. 01666845C Lasenby Cotton Range Code. 01666850C

Inspired by a line-drawn artwork from the Liberty archive, this oriental floral style botanical is made up of a variety of exotic flower motifs, surrounded by trailing foliage and berries.