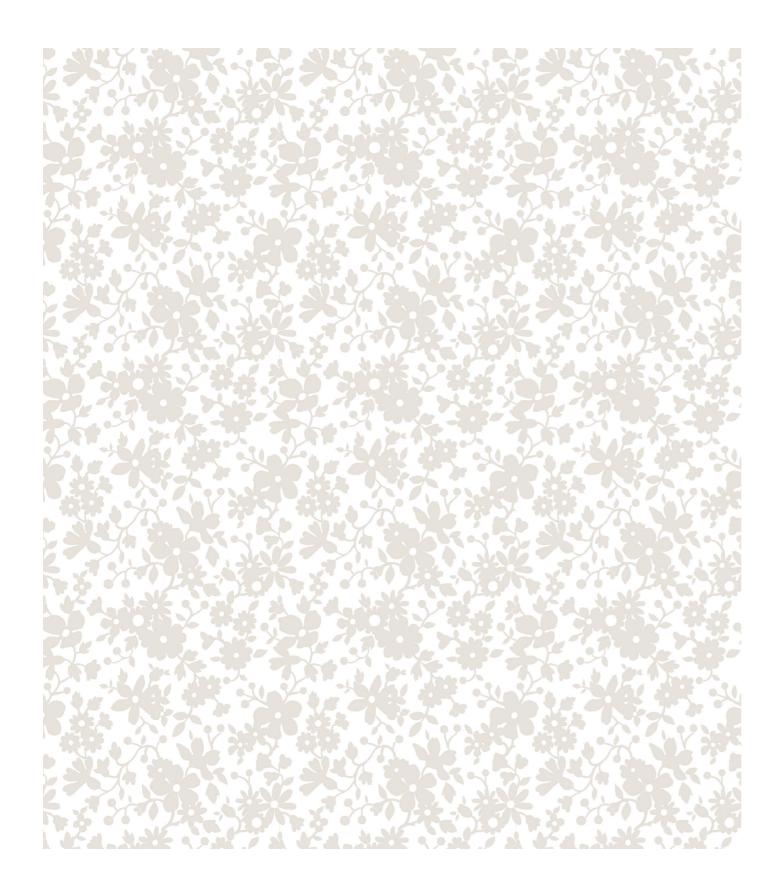

## MADDSIE BLOSSOM

Maddsie Blossom features a mix of stylised florals inspired by trailing cherry blossoms. The monochrome flowers are arranged in a multidirectional repeat for a delicately charming effect.