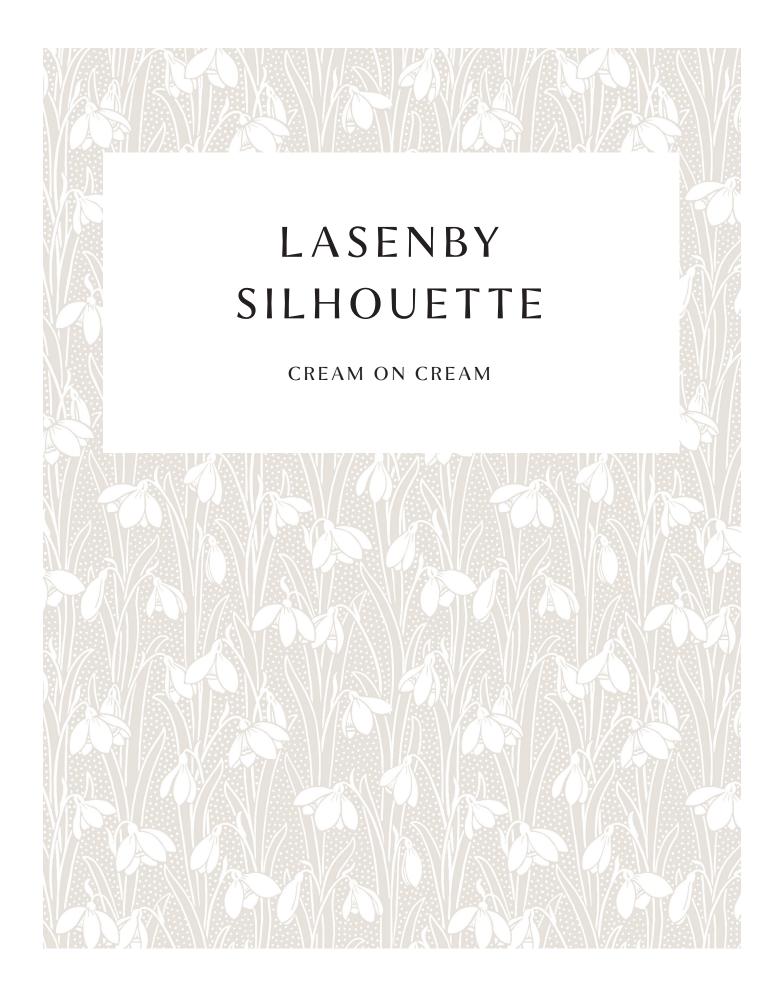

## SNOWDROP SPOT

The original design for Snowdrop Belle was an Art Nouveau furnishing fabric from the Liberty archive, which was printed in 1896. A small floral drawn in a typical stylized trail, featuring monochrome snowdrops on a spot background.