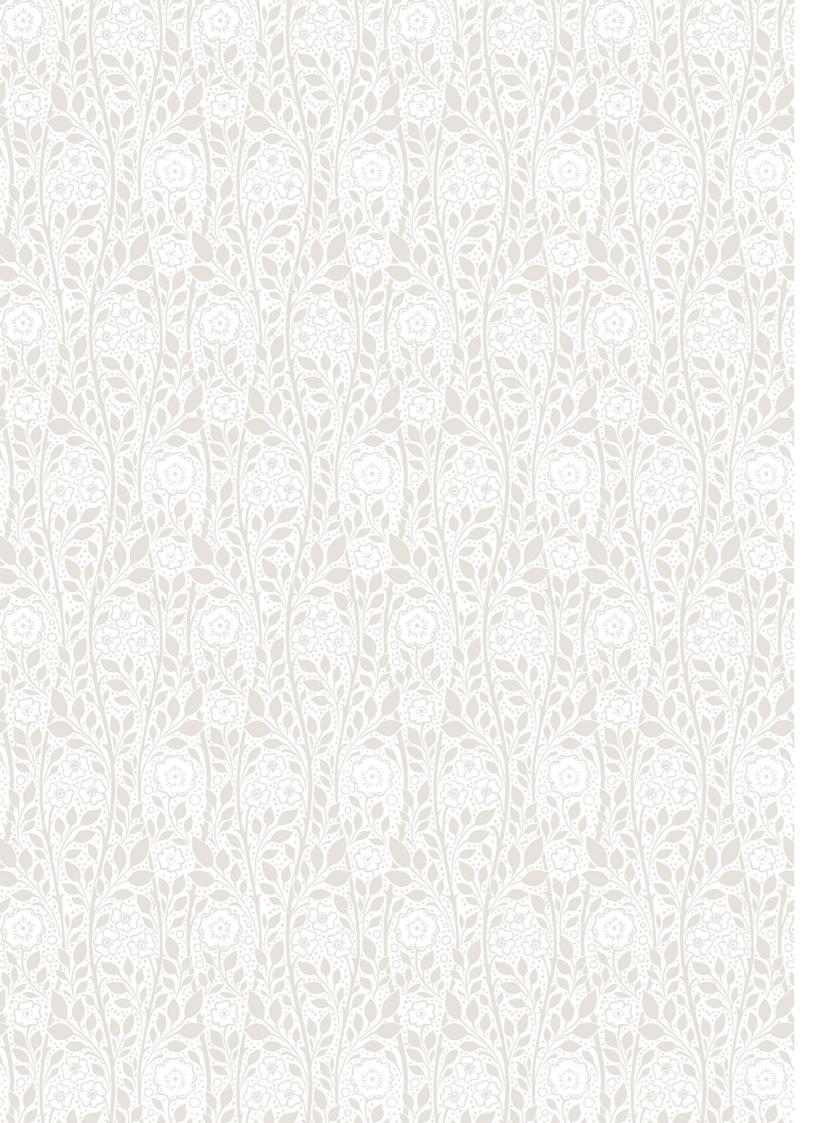

© 2021 Liberty Fabrics. All Rights Reserved.

This Tudor style rose design pays homage to the rich heritage of Liberty, recalling a signature motif that appears in various forms throughout the Liberty building. A contemporary take on a traditional Arts & Crafts pattern, this monochrome floral print was originally created for Liberty in 1967.