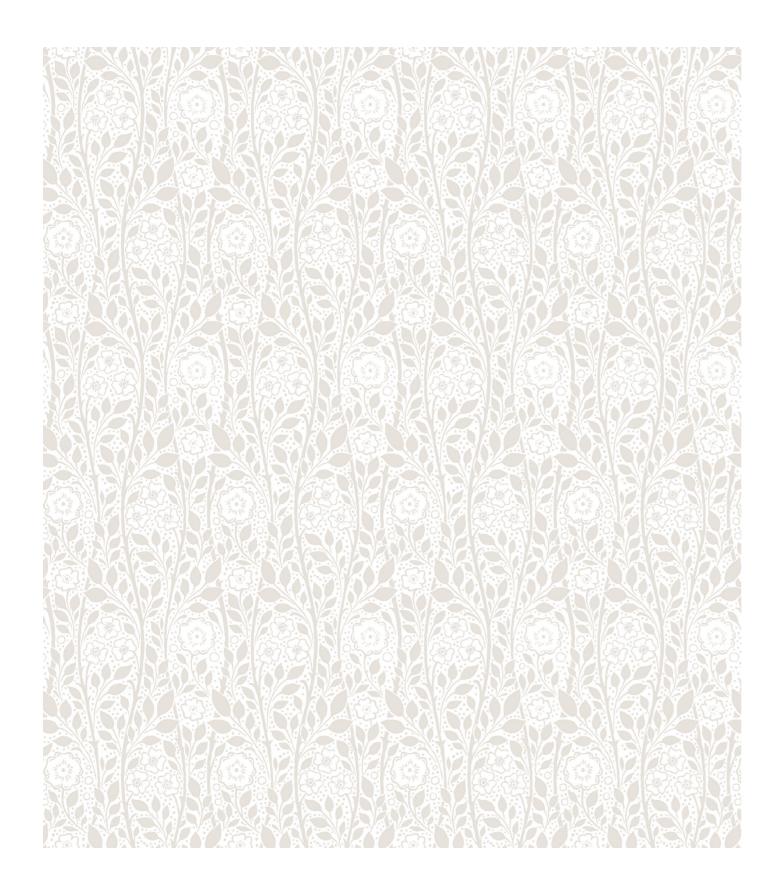

© 2021 Liberty Fabrics. All Rights Reserved.

This Tudor style rose design pays homage to the rich heritage of Liberty, recalling a signature motif that appears in various forms throughout the Liberty building. A contemporary take on a traditional Arts & Crafts pattern, this monochrome floral print was originally created for Liberty in 1967.