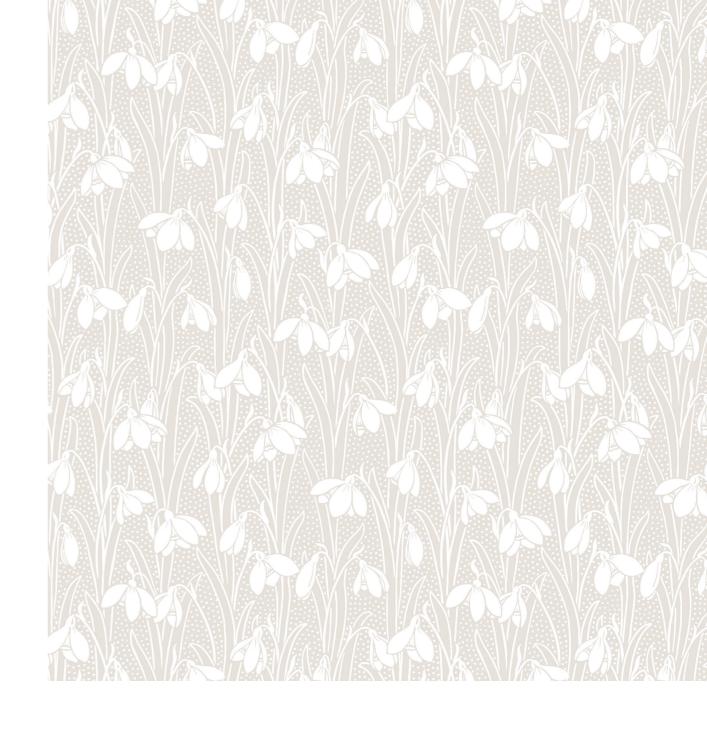

## SNOWDROP SPOT

The original design for Snowdrop Belle was an Art Nouveau furnishing fabric from the Liberty archive, which was printed in 1896. A small floral drawn in a typical stylized trail, featuring monochrome snowdrops on a spot background.