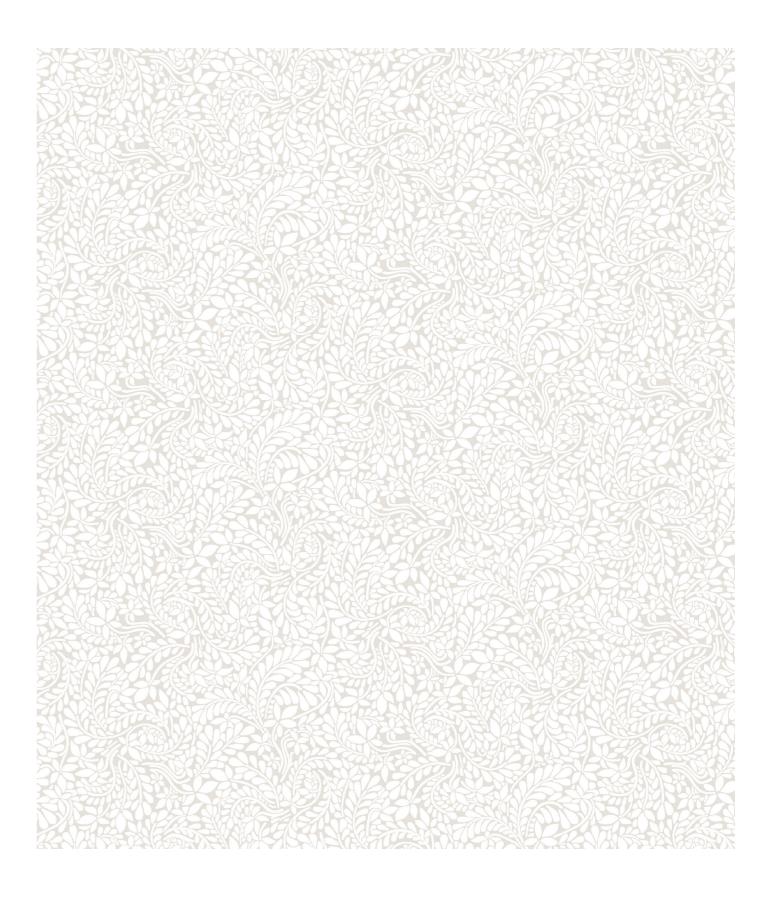

# YORK FERN

York Fern is a dense botanical of monochrome leaves which scroll and flow rhythmically across the surface. A simplified yet striking print which works perfectly as a coordinate.

LIBERTY. FABRICS